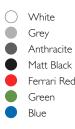

#### Customization

- Matt grey anthracite as per standard. Other colours available.
- Transparent Kostil B hopper with grey-smoky finish as an optional.
- Branding area.

#### Smoked hopper

Powder coating: anthracite, matt black, grey, white, ferrari red, green, blue

2 Kg hopper

Titanium coated burrs (increased endurance up to 2,000 Kg)

Red Speed coated burrs (increased endurance up to 3,000 Kg)