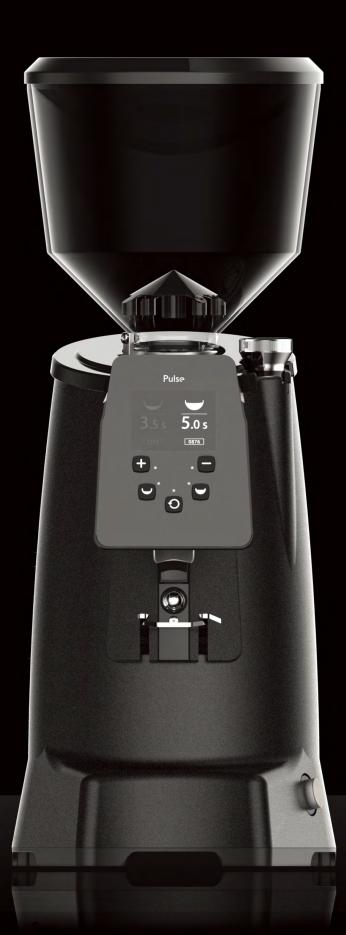

- High speed grinder
- 65 and 75 mm Crem Tech<sup>™</sup> design flat burrs

5.0s

50

• Step less micrometric grinding adjustment

Pulse

U . O

5.0 s

• High resolution display

#### **Electronics & Functionality**

- Easy-to-use high resolution digital display.
- Counters.
- Dosing.
- Single or double shot.
- Continuous / Start & Stop button.
- Hands free system and adjustable fork in height and outlet to fit different portafilters.
- Portafilter LED light.