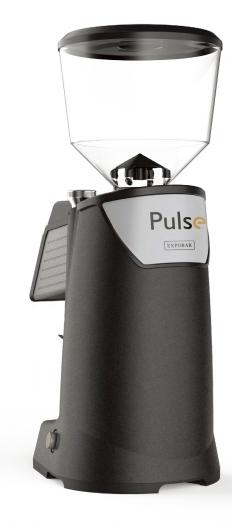

#### ELECTRONIC SOUL, TASTEFUL FEELING

When designing our new grinder, we have put all of background as a professional coffee machine manufacturer.

Thus, Expobar Pulse has born not only to perfectly suit our espresso coffee machines, but to introduce a perfect balance between performance and functionality within the grinding process:

- High speed grinder
- 65 and 75 mm Crem Tech<sup>™</sup> design flat burrs

5.0s

50

• Step less micrometric grinding adjustment

Pulse

U . O

5.0 s

• High resolution display