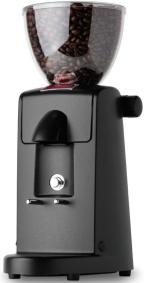

the finest creamy espresso to the cafetiere, and from filter coffee to the connoisseur selection. All Fracino grinders are manufactured from the highest quality materials, to exacting standards, enabling optimum grinding of any coffee type.

aluminium and highly polished aluminium. It will deliver coffee on demand whilst the button is depressed by the filter holder, and has a grinder blade adjustment mechanism - so coffee beans can be ground with precision and accuracy.

We retain the right to change specification without prior notice.

The extensive range of Fracino grinders ensures that every freshly ground coffee requirement can be met: from

The Piccino grinder is available in Black ABS, Black