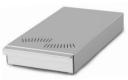

# **Technical Specifications**

| Model            | Height | Width | Depth | Hopper<br>Capacity | Voltage/Watt<br>/RPM       | Weight              |
|------------------|--------|-------|-------|--------------------|----------------------------|---------------------|
| PICCINO GRINDER  | 310mm  | 125mm | 230mm | 250g               | 220v/240v/140W<br>/1200rpm | ABS 3.5kg/Alu 4.2kg |
| KNOCK OUT DRAWER | 65mm   | 165mm | 270mm |                    |                            |                     |