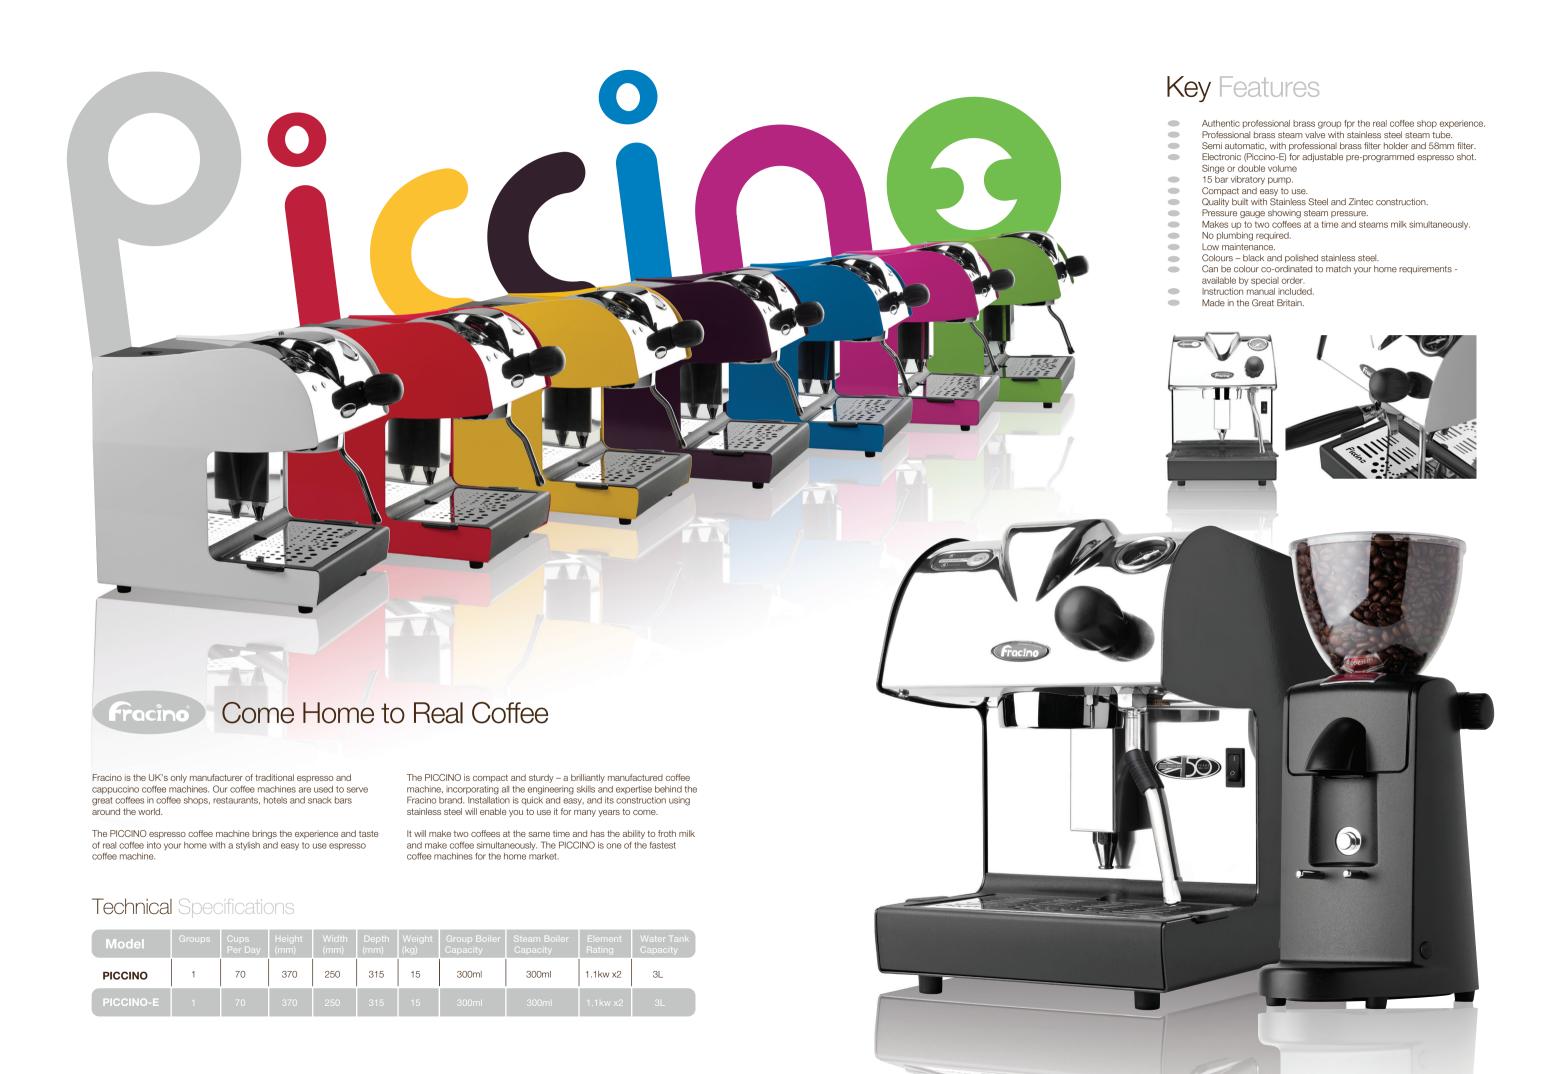

the finest creamy espresso to the cafetiere, and from filter coffee to the connoisseur selection. All Fracino grinders are manufactured from the highest quality materials, to exacting standards, enabling optimum grinding of any coffee type.

aluminium and highly polished aluminium. It will deliver coffee on demand whilst the button is depressed by the filter holder, and has a grinder blade adjustment mechanism - so coffee beans can be ground with precision and accuracy.

We retain the right to change specification without prior notice.

The extensive range of Fracino grinders ensures that every freshly ground coffee requirement can be met: from

The Piccino grinder is available in Black ABS, Black