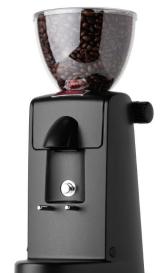

the finest creamy espresso to the cafetiere, and from filter coffee to the connoisseur selection. All Fracino grinders are manufactured from the highest quality materials, to exacting standards, enabling optimum grinding of any coffee type.

aluminium and highly polished aluminium. It will deliver coffee on demand whilst the button is depressed by the filter holder, and has a grinder blade adjustment mechanism - so coffee beans can be ground with precision and accuracy.

We retain the right to change specification without prior notice.

The extensive range of Fracino grinders ensures that every freshly ground coffee requirement can be met: from

The Piccino grinder is available in Black ABS, Black